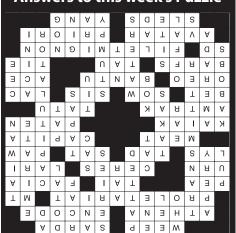

#### Answers to this week's Puzzle

- 30. Animal's foot
- 31. Some is red
- 33. Per : each
- 35. Swedish jazz pop duo
- **37. Plate for Eucharist**
- 38. Train line
- 40. Russian pop duo
- 41. Stake
- 42. Plant by scattering
- 44. Female sibling
- 45. City of Angels hoopsters (abbr.)
- 48. Popular cookie brand
- 50. Group of Niger-Congo languages
- 52. A team's best pitcher 53. Vomits
- 55. 19th letter of Greek alphabet
- 56. Men's fashion accessory
- 57. Its capital is Pierre (abbr.)
- 58. Expensive cut of steak
- 63. Popular James Cameron film
- 65. A : relating to knowledge gleaned from deduction
- 66. Kids' snow toys
- 67. Flip side to yin